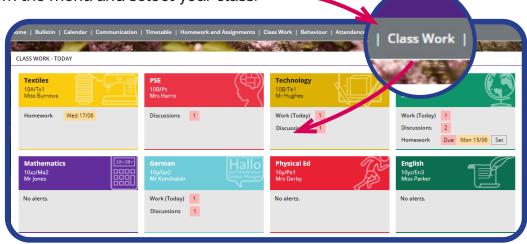

#### Online learning is accessed through Class Work.

Click 'Class Work' from the menu and select your class."

Class work and homework for the whole year can be accessed from here.

View the lesson by selecting the correct term and date.