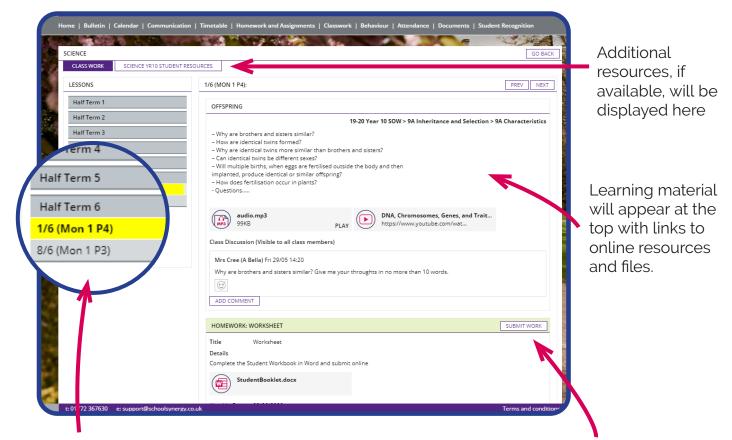

#### Online learning is accessed through Class Work.

Click 'Class Work' from the menu and select your class."

Class work and homework for the whole year can be accessed from here.

View the lesson by selecting the correct term and date.

If your teacher has set an assignment or homework, it will appear at the bottom. Click the SUBMIT WORK button to send work back to your teacher if they have requested this.